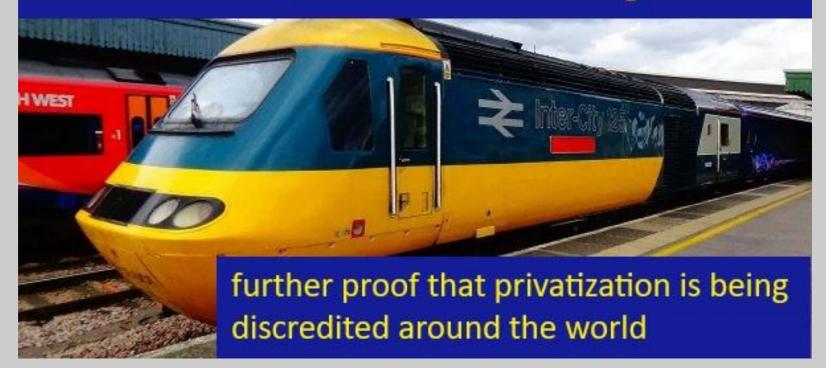

### UK Gov't announces it will be nationalizing train lines

Super-buses glide over traffic

Straddling bus will be prioritized in the traffic light sequence such that it will always have green lights to move through