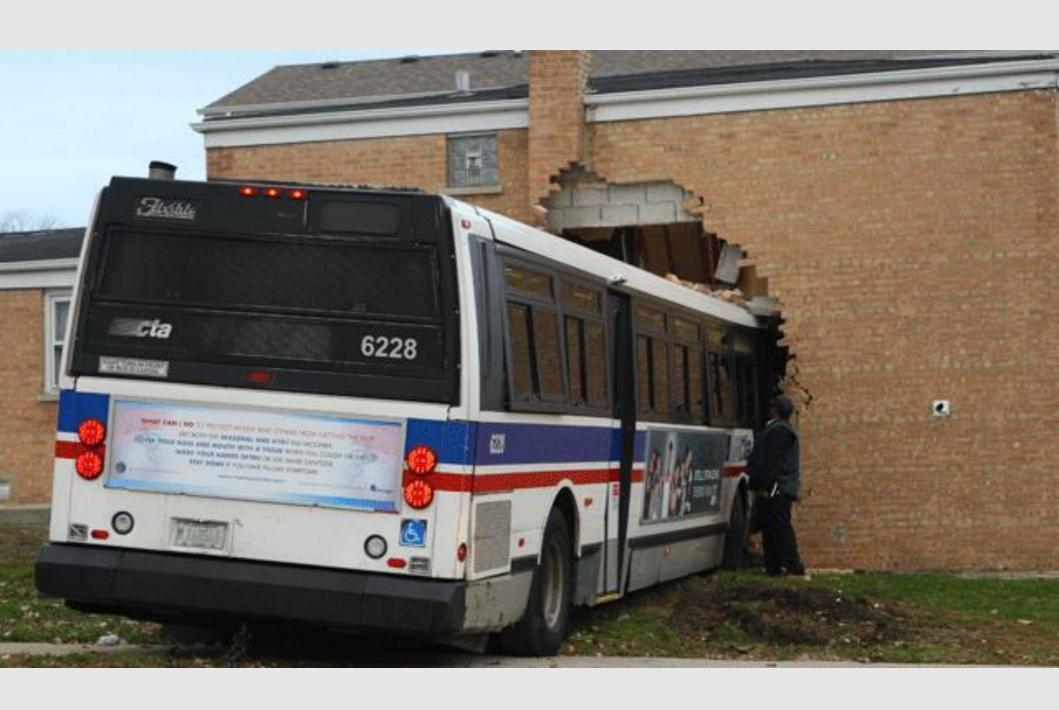

etation along light rail tracks is possible, help filter rainfall and reduce flooding, runoff would contain less pollutants than if it had fallen on hard surfaces such as concrete















Hyperloop contains every single cost of a standard High Speed Rail system, plus the added cost of the vacuum tube, plus the massive amount of energy needed to keep the entire tube constantly pressurized. It will offer much lower passenger capacity, and zero passenger comforts, compared to a standard HSR.









### UK Gov't announces it will be nationalizing train lines























































Super-buses glide over traffic

Straddling bus will be prioritized in the traffic light sequence such that it will always have green lights to move through

































## Citizens Taking Action for transit and trains Meetings Every First Monday of Each Month 7-9:00 PM

## and the New York and Chicago Railroad



America now has a 97% oil-reliant transportation system