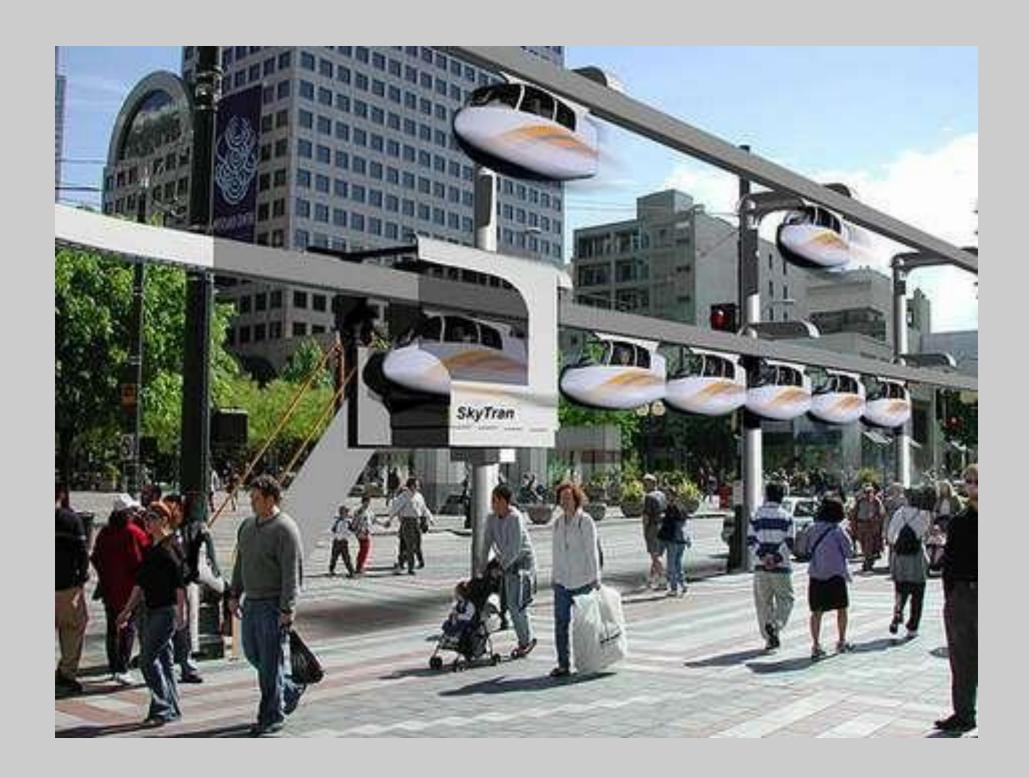

## Optically-Guided Trackless Train No Rails

Planting vegetation along light rail tracks is possible, help filter rainfall and reduce flooding, runoff would contain less pollutants than if it had fallen on hard surfaces such as concrete