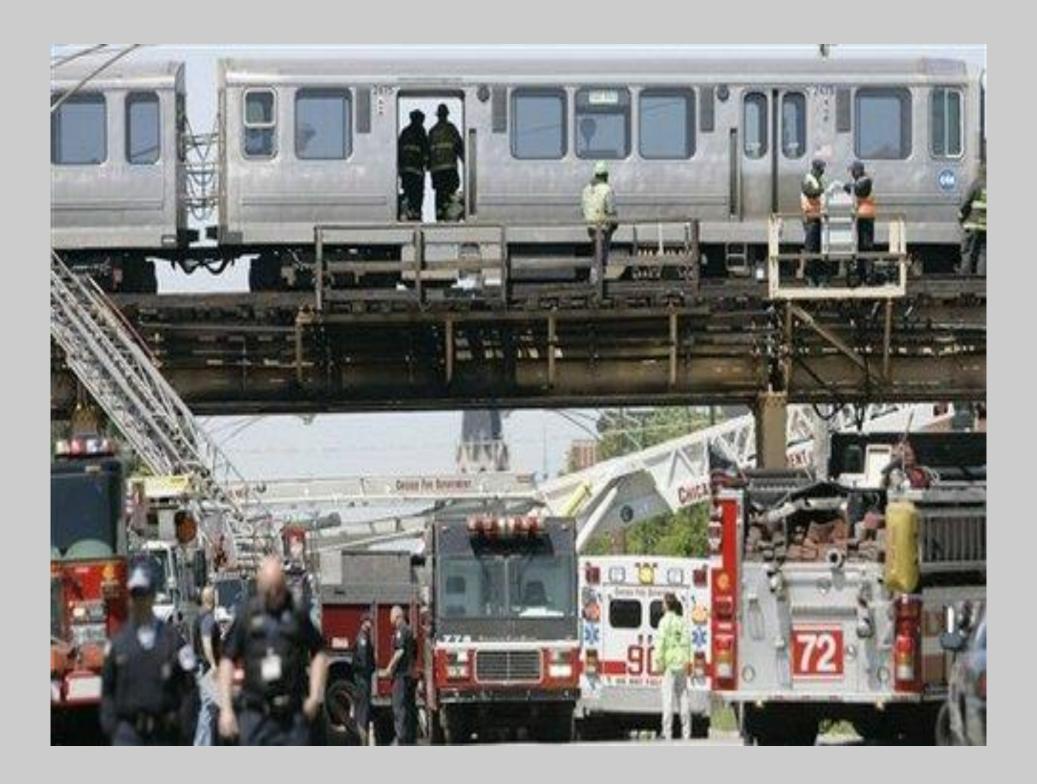

egetation along light rail tracks is possible, help filter rainfall and reduce flooding, runoff would contain less pollutants than if it had fallen on hard surfaces such as concrete















Hyperloop contains every single cost of a standard High Speed Rail system, plus the added cost of the vacuum tube, plus the massive amount of energy needed to keep the entire tube constantly pressurized. It will offer much lower passenger capacity, and zero passenger comforts, compared to a standard HSR.









### UK Gov't announces it will be nationalizing train lines























































Super-buses glide over traffic

Straddling bus will be prioritized in the traffic light sequence such that it will always have green lights to move through

































## Citizens Taking Action for transit and trains Meetings Every First Monday of Each Month 7-9:00 PM

## and the New York and Chicago Railroad



America now has a 97% oil-reliant transportation system