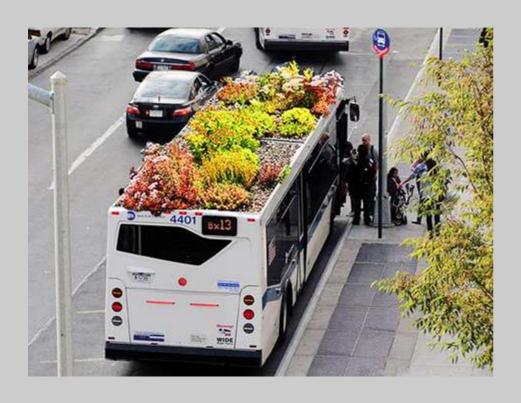

## Optically-Guided Trackless Train No Rails

Planting vegetation along light rail tracks is possible, help filter rainfall and reduce flooding, runoff would contain less pollutants than if it had fallen on hard surfaces such as concrete