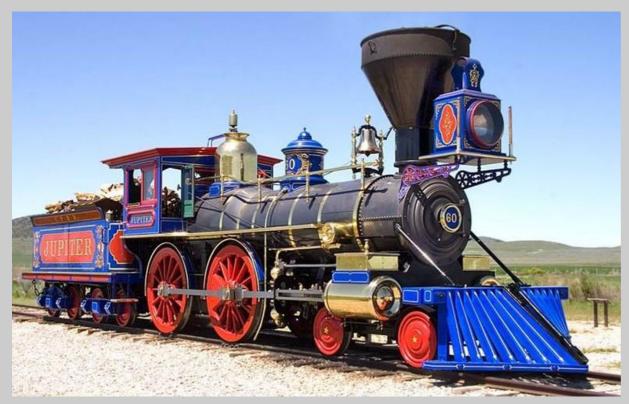

#### 4 Ceremonial Spikes

Three of the four original are displayed in museums. As for the fourth spike, in the crush of the crowd following the ceremony, an opportunistic bystander pried it loose.