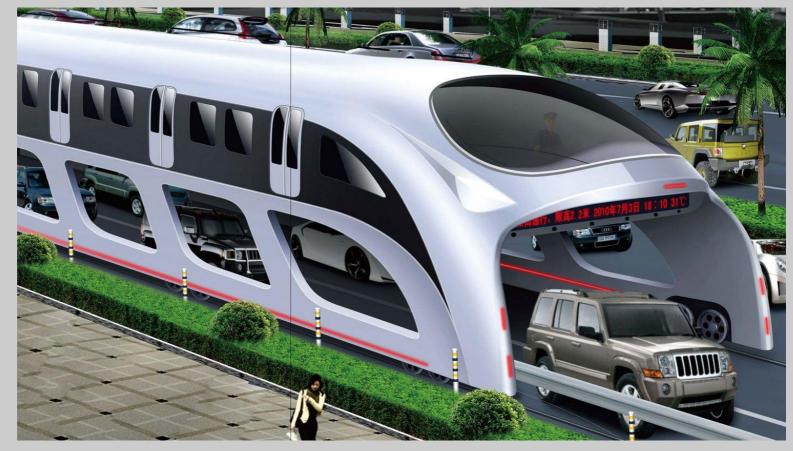

### UK Gov't announces it will be nationalizing train lines

Super-buses glide over traffic

Straddling bus will be prioritized in the traffic light sequence such that it will always have green lights to move through