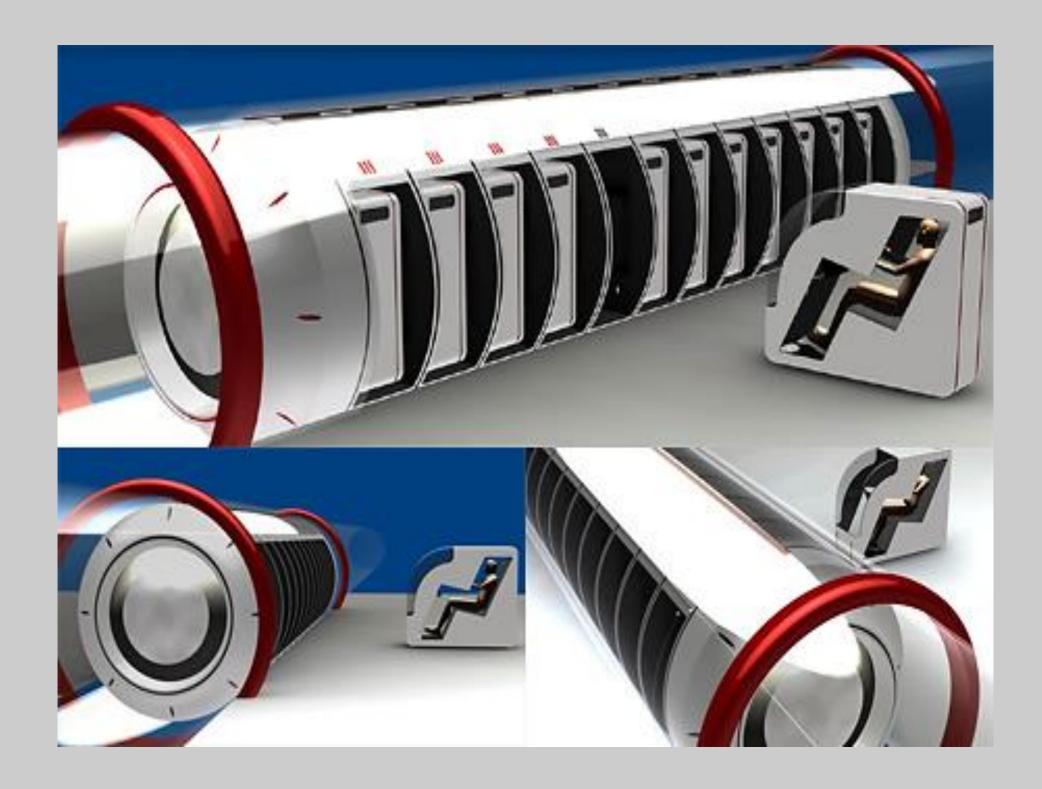

Hyperloop contains every single cost of a standard High Speed Rail system, plus the added cost of the vacuum tube, plus the massive amount of energy needed to keep the entire tube constantly pressurized. It will offer much lower passenger capacity, and zero passenger comforts, compared to a standard HSR.