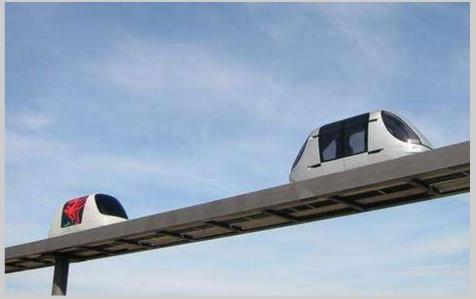

## Optically-Guided Trackless Train No Rails

Planting vegetation along light rail tracks is possible, help filter rainfall and reduce flooding, runoff would contain less pollutants than if it had fallen on hard surfaces such as concrete