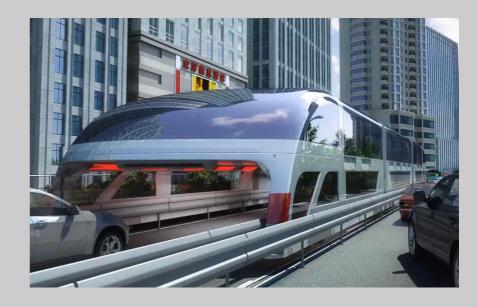

### UK Gov't announces it will be nationalizing train lines

Super-buses glide over traffic

Straddling bus will be prioritized in the traffic light sequence such that it will always have green lights to move through