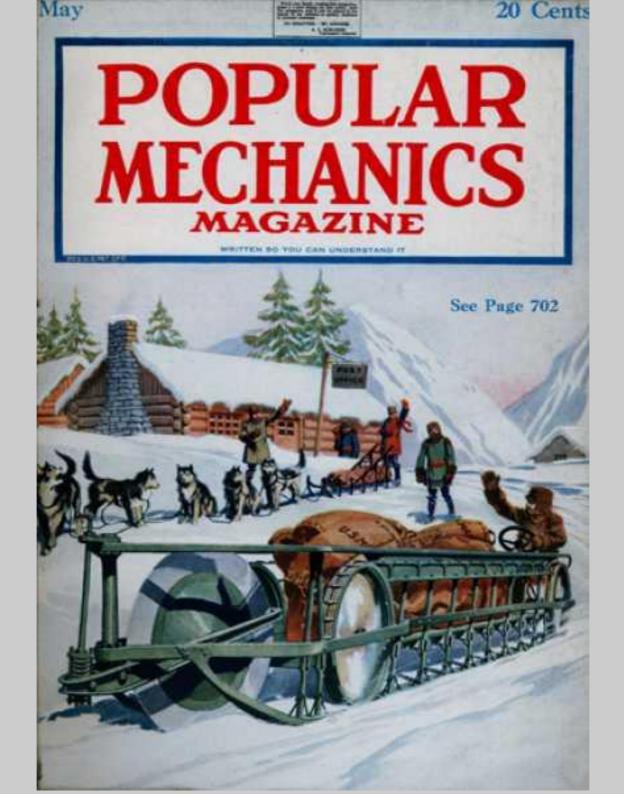

## All Transportation Modes

FOUNDED MONTHLY 1872

A CROSS-WORD PUZZLE CONTEST-p. 38

Prizes offered to test your knowledge of practical words

Amazing fascination of puzzles explained.

MARCH

Bus with corkscrew drive supplants Arctic dog teams