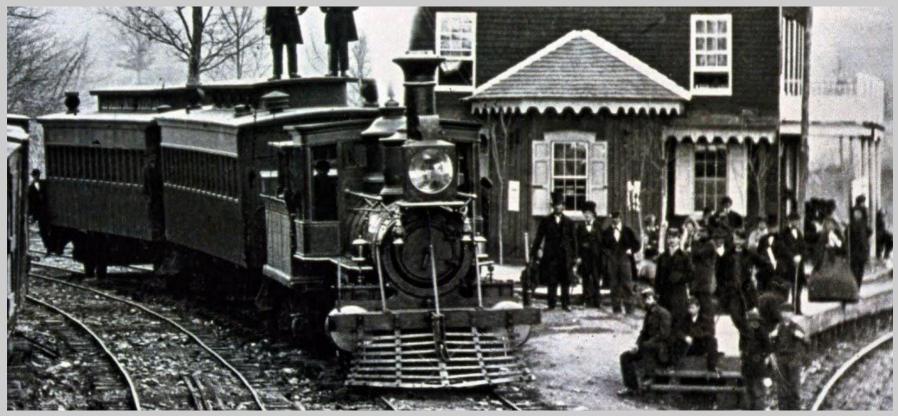

#### **Progress Made in the Past**

#### 4 Ceremonial Spikes

Three of the four original are displayed in museums. As for the fourth spike, in the crush of the crowd following the ceremony, an opportunistic bystander pried it loose.