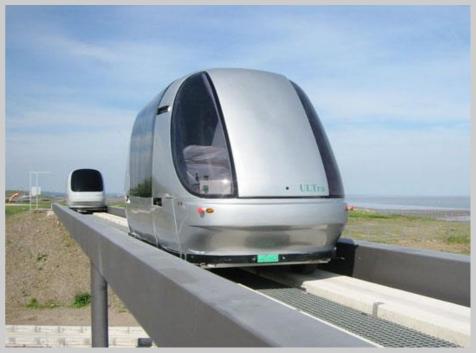

## Optically-Guided Trackless Train No Rails

Planting vegetation along light rail tracks is possible, help filter rainfall and reduce flooding, runoff would contain less pollutants than if it had fallen on hard surfaces such as concrete