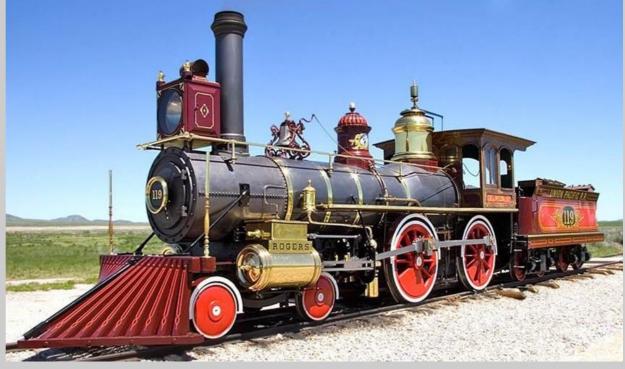

#### 4 Ceremonial Spikes

Three of the four original are displayed in museums. As for the fourth spike, in the crush of the crowd following the ceremony, an opportunistic bystander pried it loose.