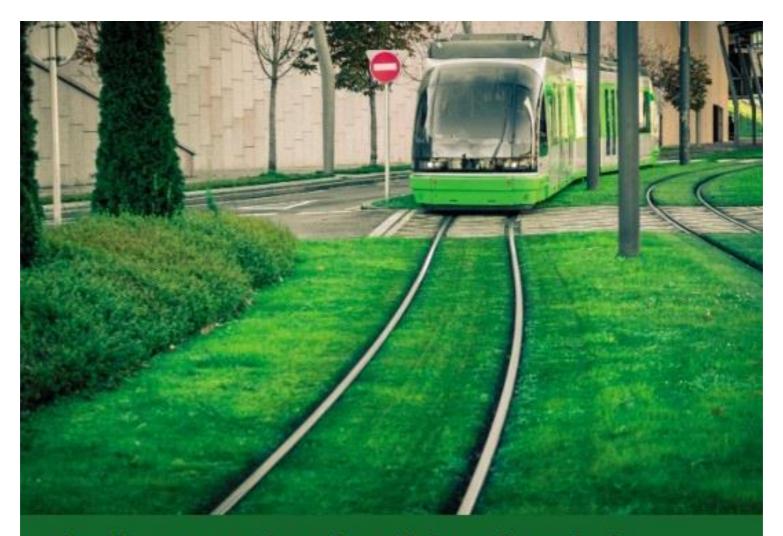

## Optically-Guided Trackless Train No Rails

Planting vegetation along light rail tracks is possible, help filter rainfall and reduce flooding, runoff would contain less pollutants than if it had fallen on hard surfaces such as concrete