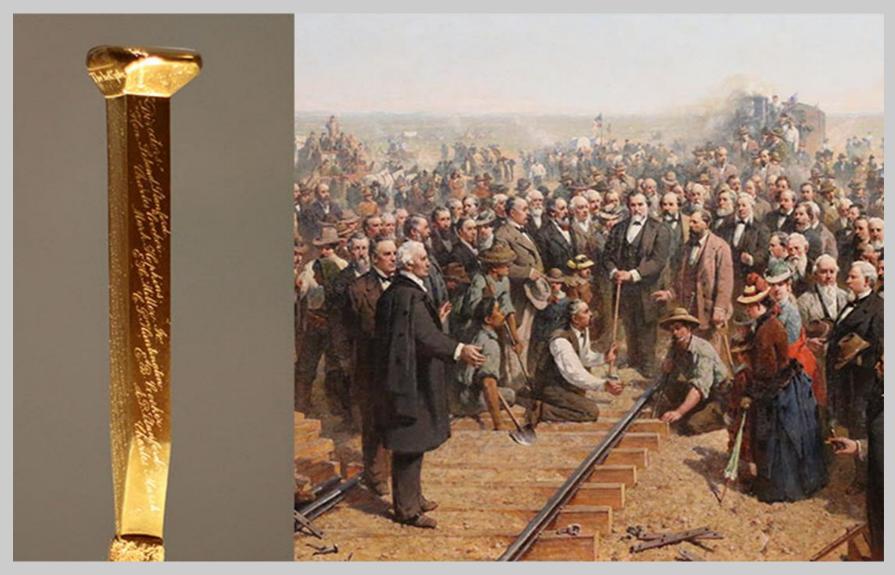

#### 4 Ceremonial Spikes

Three of the four original are displayed in museums. As for the fourth spike, in the crush of the crowd following the ceremony, an opportunistic bystander pried it loose.