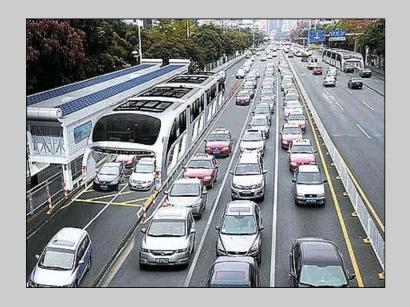

### UK Gov't announces it will be nationalizing train lines

Super-buses glide over traffic

Straddling bus will be prioritized in the traffic light sequence such that it will always have green lights to move through