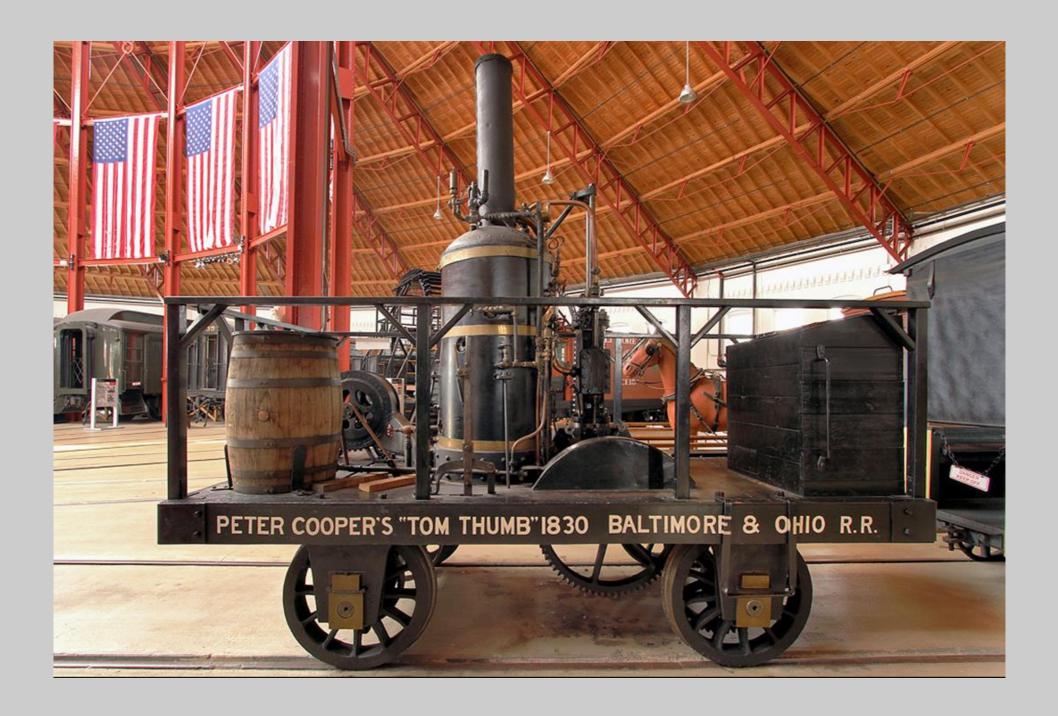

#### **Progress Made in the Past**

#### 4 Ceremonial Spikes

Three of the four original are displayed in museums. As for the fourth spike, in the crush of the crowd following the ceremony, an opportunistic bystander pried it loose.