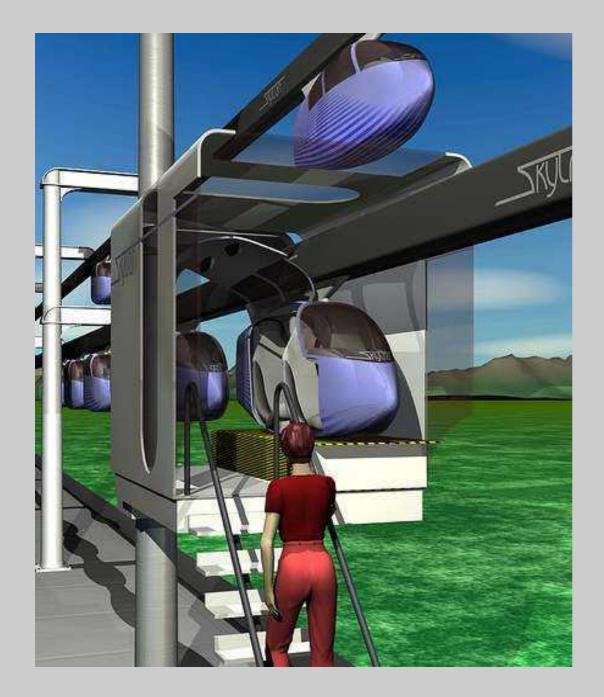

## Optically-Guided Trackless Train No Rails

Planting vegetation along light rail tracks is possible, help filter rainfall and reduce flooding, runoff would contain less pollutants than if it had fallen on hard surfaces such as concrete