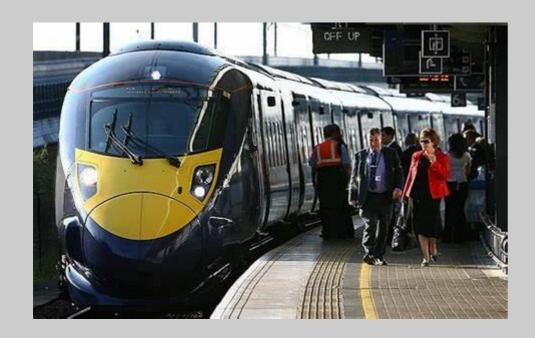

### UK Gov't announces it will be nationalizing train lines

Super-buses glide over traffic

Straddling bus will be prioritized in the traffic light sequence such that it will always have green lights to move through