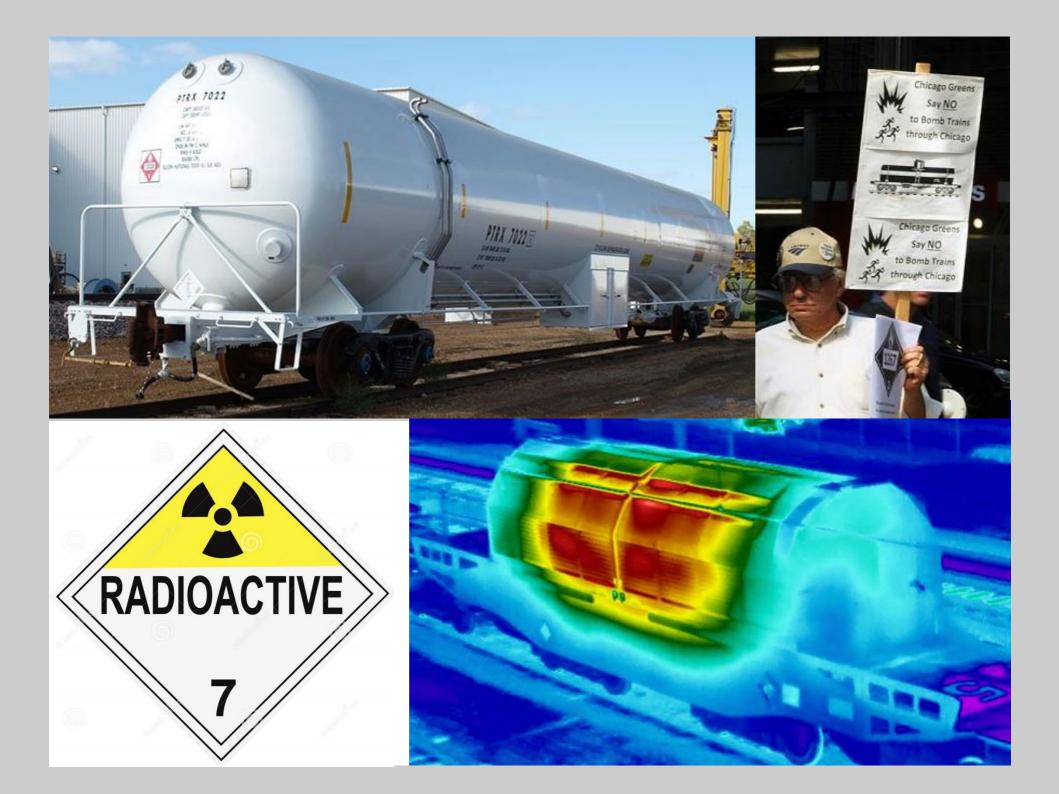

## and the New York and Chicago Railroad

America now has a 97% oil-reliant transportation system