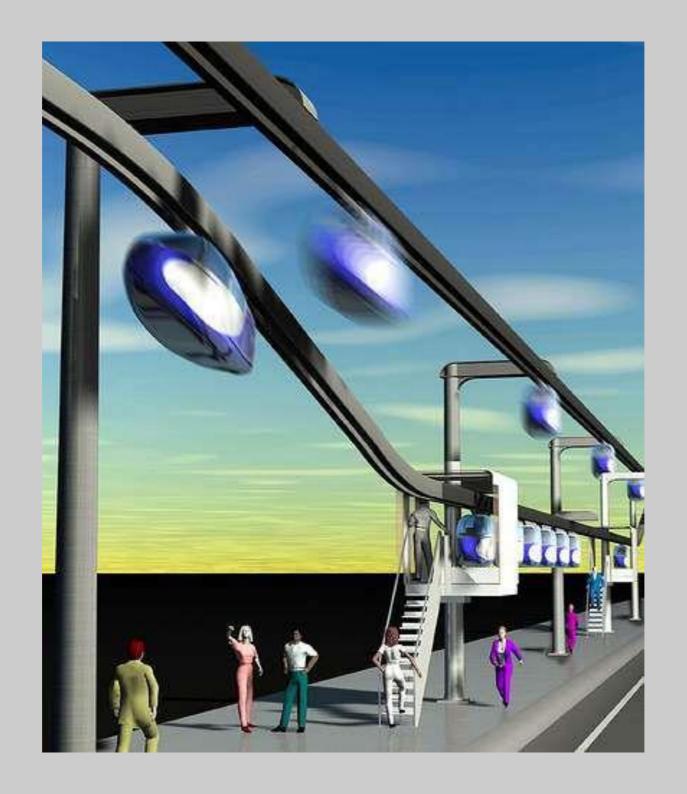

## Optically-Guided Trackless Train No Rails

Planting vegetation along light rail tracks is possible, help filter rainfall and reduce flooding, runoff would contain less pollutants than if it had fallen on hard surfaces such as concrete