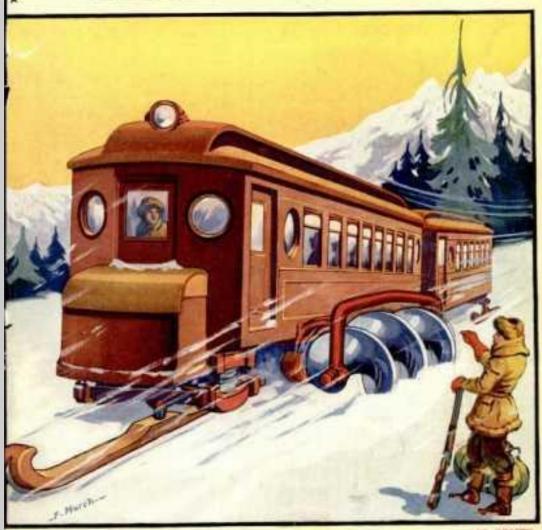

## All Transportation Modes

FOUNDED MONTHLY 1872

A CROSS-WORD PUZZLE CONTEST-p. 38

Prizes offered to test your knowledge of practical words

Amazing fascination of puzzles explained.

MARCH

Bus with corkscrew drive supplants Arctic dog teams