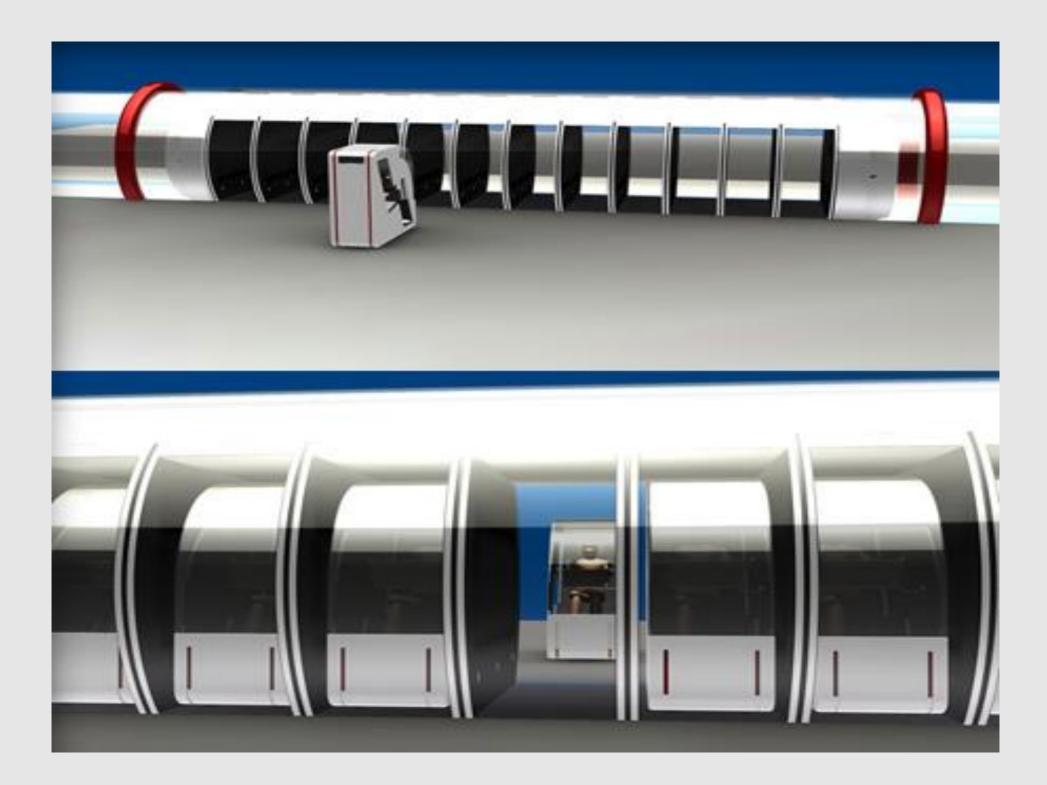

Hyperloop contains every single cost of a standard High Speed Rail system, plus the added cost of the vacuum tube, plus the massive amount of energy needed to keep the entire tube constantly pressurized. It will offer much lower passenger capacity, and zero passenger comforts, compared to a standard HSR.