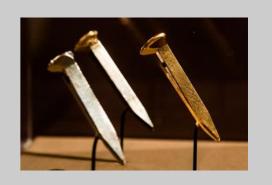

#### 4 Ceremonial Spikes

Three of the four original are displayed in museums. As for the fourth spike, in the crush of the crowd following the ceremony, an opportunistic bystander pried it loose.